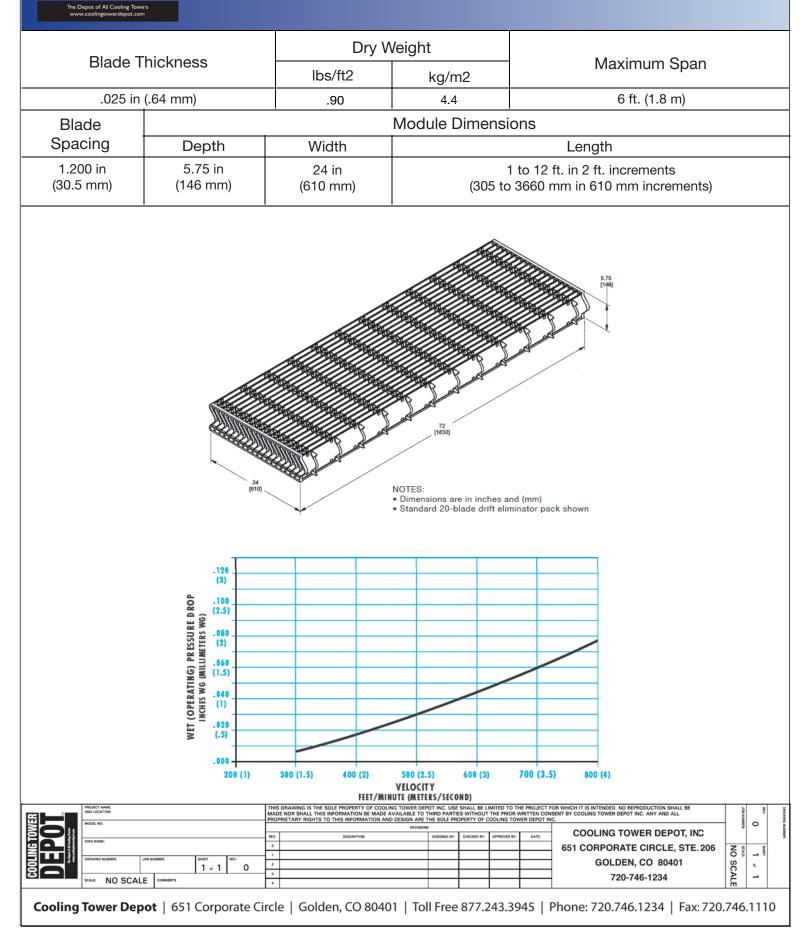

### D. Drift Modules

- 1. The eliminators shall be the blade multipass type with end caps to provide extra structural integrity for beam strength and durability.
- 2. The drift modules shall be able to span a minimum 6 ft. at design conditions with a minimum of deflection.
- 3. The eliminators shall be of the nesting type to insure a seamless installation and prevent bypass of the drift droplets.
- E liminators used in cross-flow applications must be designed with special drainage to insure the captured drift droplets are not reintrained into the air stream.
- 5. The eliminators shall be fitted into the interior of the tower to prevent drift in excess of 0.005% of the inlet water-flow rate and guaranteed for all operating conditions.
- 6. The mass drift quantity shall be determined by the CTI STD-140 HBIK drift test code or the EPA method 13 A system of analysis. Drift quantity shall not exceed the guarantee of .005%
- 7. Material used for the eliminators shall be suitable for continuous operation at the maximum discharge air temperature possible.
- 8. Eliminators shall be PVC or CPVC as required by the temperature of the environment, and shall be fire resistant with a maximum flame spread rate of 15 or less according to ASTM method E-84. A certified test report showing that the cellular eliminator will meet this flame spread rate is required.
- 9. The drift modules shall measure up to 24 inches wide, 5 3/4" in depth and up to 12 ft. long.