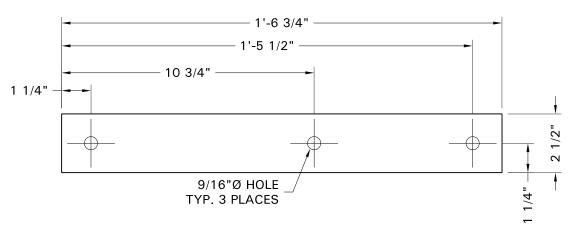

## 3HS-22

3 HOLE STRAP 2 1/2" x 1'-6 3/4" x 3/16" STAINLESS STEEL PLATE

| AND LOCATION: |                                        |      |   | THIS DRAWING IS THE SOLE PROPERTY OF COOLING TOWER DEPOT INC, USE SHALL BE LIMITED TO THE PROJECT FOR WHICH IT IS INTENDED. NO REPRODUCTION SHALL BE MADE NOR SHALL THIS INFORMATION BE MADE AVAILABLE TO THIRD PARTIES WITHOUT THE PRIOR WRITTEN CONSENT BY COOLING TOWER DEPOT INC. ANY AND ALL PROPRIETARY RIGHTS TO THIS INFORMATION AND DESIGN ARE THE SOLE PROPERTY OF COOLING TOWER DEPOT INC. |             |                          |             |              |       |                  |            | REV: | DRAVING |
|---------------|----------------------------------------|------|---|-------------------------------------------------------------------------------------------------------------------------------------------------------------------------------------------------------------------------------------------------------------------------------------------------------------------------------------------------------------------------------------------------------|-------------|--------------------------|-------------|--------------|-------|------------------|------------|------|---------|
| [⊵            | NODE, NO.                              |      |   |                                                                                                                                                                                                                                                                                                                                                                                                       | REVISION    | COOLING TOWER DEPOT, INC | 3           | 0            | NUMBE |                  |            |      |         |
| 3             | DWG NAME:                              |      |   | REV.                                                                                                                                                                                                                                                                                                                                                                                                  | DESCRIPTION | DESIGNED BY:             | CHECKED BY: | APPROVED BY: | DATE: | -                |            |      | P #     |
| 7             |                                        |      |   | 0                                                                                                                                                                                                                                                                                                                                                                                                     |             |                          |             |              |       | CORPORATE CIRCLE | <b>Z</b> 8 | 2    | 10      |
| 됨.            | DRAWING NUMBER: JOB NUMBER: SHEET REV: |      | 1 |                                                                                                                                                                                                                                                                                                                                                                                                       |             |                          |             |              |       | 0 1              | → =        | 10   |         |
| ≣.            | A-100 1                                | . 1  |   | 2                                                                                                                                                                                                                                                                                                                                                                                                     |             |                          |             |              |       | GOLDEN, CO 80401 | SC         | 9    |         |
| u.            | A-100                                  | or I | U | 3                                                                                                                                                                                                                                                                                                                                                                                                     |             |                          |             |              |       | 720 746 4224     | Y          |      |         |
| -             | SCALE: NO SCALE COMMENTS               |      |   | 4                                                                                                                                                                                                                                                                                                                                                                                                     |             |                          |             |              |       | 720-746-1234     | Ë          | _    |         |