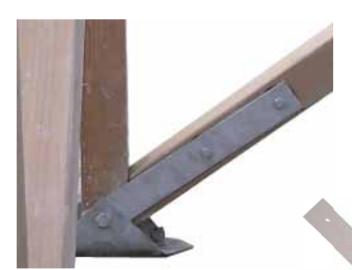

## S.S. Joint Connector 3HS-22

Cooling Tower Depot, Inc. offers a wide variety of Stainless Steel joint connectors. Our straps are available in both 304 and 316 grade stainless steel and offered in both three and five hole configurations.

These straps come with any combination of 9/16" and 13/16" configurations and are available with custom hole placements.

Contact one of our knowledgeable customer service representaives to order one of our in stock configurations or to place an order for a customized strap.