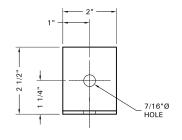

HL-2 HAND RAIL "L" BRACKET 2 1/2" x 2 1/2" x 1/8" x 2" STAINLESS STEEL ANGLE

| 600  | AND LOCATION:                                          |   | THIS DRAWING IS THE SOILE PROPERTY OF COOLING TOWER DEPOT INC, USE SHALL BE LIMITED TO THE PROJECT FOR WHICH IT IS INTENDED, NO REPRODUCTION SHALL BE MADE AVAILABLE TO THIRD PARTIES WITHOUT THE PRIOR WRITTEN CONSENT BY COOLING TOWER DEPOT INC. ANY AND ALL PROPRIETARY RIGHTS TO THIS INFORMATION AND DESIGN ARE THE SOILE PROPERTY OF COOLING TOWER DEPOT INC. |              |             |              |       |                          |      | REV: | DRAWING  |
|------|--------------------------------------------------------|---|----------------------------------------------------------------------------------------------------------------------------------------------------------------------------------------------------------------------------------------------------------------------------------------------------------------------------------------------------------------------|--------------|-------------|--------------|-------|--------------------------|------|------|----------|
|      |                                                        |   | REVISIONS<br>DESCRIPTION                                                                                                                                                                                                                                                                                                                                             | DESIGNED BY: | CHECKED BY: | APPROVED BY: | DATE: | COOLING TOWER DEPOT, INC | 9    |      | A NUMBER |
|      | DWG NAME:                                              |   |                                                                                                                                                                                                                                                                                                                                                                      |              |             |              |       | CORPORATE CIRCLE         | NO   | . #  | 10       |
| TOWE | DRAWING NUMBER: JOB NUMBER: SHEET REV:  A-100 1 or 1 0 | 2 |                                                                                                                                                                                                                                                                                                                                                                      |              |             |              |       | GOLDEN, CO 80401         | ) SC | 9 -  |          |
| 发    | SCALE: NO SCALE COMMENTS                               | 3 |                                                                                                                                                                                                                                                                                                                                                                      |              |             |              |       | 720-746-1234             | :ALE | _    |          |