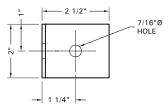

HL-2 HAND RAIL "L" BRACKET 2 1/2" x 2 1/2" x 1/8" x 2" STAINLESS STEEL ANGLE

| 600  | AND LOCATION:                                          |   | THIS DRAWING IS THE SOILE PROPERTY OF COOLING TOWER DEPOT INC, USE SHALL BE LIMITED TO THE PROJECT FOR WHICH IT IS INTENDED, NO REPRODUCTION SHALL BE MADE AVAILABLE TO THIRD PARTIES WITHOUT THE PRIOR WRITTEN CONSENT BY COOLING TOWER DEPOT INC. ANY AND ALL PROPRIETARY RIGHTS TO THIS INFORMATION AND DESIGN ARE THE SOILE PROPERTY OF COOLING TOWER DEPOT INC. |              |             |              |       |                          |      | REV: | DRAWING  |
|------|--------------------------------------------------------|---|----------------------------------------------------------------------------------------------------------------------------------------------------------------------------------------------------------------------------------------------------------------------------------------------------------------------------------------------------------------------|--------------|-------------|--------------|-------|--------------------------|------|------|----------|
|      |                                                        |   | REVISIONS<br>DESCRIPTION                                                                                                                                                                                                                                                                                                                                             | DESIGNED BY: | CHECKED BY: | APPROVED BY: | DATE: | COOLING TOWER DEPOT, INC | 9    |      | A NUMBER |
|      | DWG NAME:                                              |   |                                                                                                                                                                                                                                                                                                                                                                      |              |             |              |       | CORPORATE CIRCLE         | NO   | . #  | 10       |
| TOWE | DRAWING NUMBER: JOB NUMBER: SHEET REV:  A-100 1 or 1 0 | 2 |                                                                                                                                                                                                                                                                                                                                                                      |              |             |              |       | GOLDEN, CO 80401         | ) SC | 9 -  |          |
| 发    | SCALE: NO SCALE COMMENTS                               | 3 |                                                                                                                                                                                                                                                                                                                                                                      |              |             |              |       | 720-746-1234             | :ALE | _    |          |