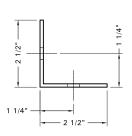

HL-2 HAND RAIL "L" BRACKET 2 1/2" x 2 1/2" x 1/8" x 2" STAINLESS STEEL ANGLE

| 600  | AND LOCATION:                                          |   | THIS DRAWING IS THE SOILE PROPERTY OF COOLING TOWER DEPOT INC, USE SHALL BE LIMITED TO THE PROJECT FOR WHICH IT IS INTENDED, NO REPRODUCTION SHALL BE MADE AVAILABLE TO THIRD PARTIES WITHOUT THE PRIOR WRITTEN CONSENT BY COOLING TOWER DEPOT INC. ANY AND ALL PROPRIETARY RIGHTS TO THIS INFORMATION AND DESIGN ARE THE SOILE PROPERTY OF COOLING TOWER DEPOT INC. |              |             |              |       |                          |      | REV: | DRAWING  |
|------|--------------------------------------------------------|---|----------------------------------------------------------------------------------------------------------------------------------------------------------------------------------------------------------------------------------------------------------------------------------------------------------------------------------------------------------------------|--------------|-------------|--------------|-------|--------------------------|------|------|----------|
|      |                                                        |   | REVISIONS<br>DESCRIPTION                                                                                                                                                                                                                                                                                                                                             | DESIGNED BY: | CHECKED BY: | APPROVED BY: | DATE: | COOLING TOWER DEPOT, INC | 9    |      | A NUMBER |
|      | DWG NAME:                                              |   |                                                                                                                                                                                                                                                                                                                                                                      |              |             |              |       | CORPORATE CIRCLE         | NO   | . #  | 10       |
| TOWE | DRAWING NUMBER: JOB NUMBER: SHEET REV:  A-100 1 or 1 0 | 2 |                                                                                                                                                                                                                                                                                                                                                                      |              |             |              |       | GOLDEN, CO 80401         | ) SC | 9 -  |          |
| 发    | SCALE: NO SCALE COMMENTS                               | 3 |                                                                                                                                                                                                                                                                                                                                                                      |              |             |              |       | 720-746-1234             | :ALE | _    |          |