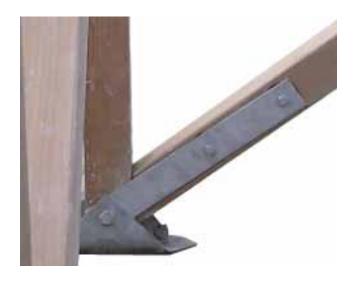

## S.S. Joint Connector HL-2

Cooling Tower Depot, Inc. offers a wide variety of Stainless Steel joint connectors. Our straps are available in both 304 and 316 grade stainless steel and offered in both three and five hole configurations.

These straps come with any combination of 9/16" and 13/16" configurations and are available with custom hole placements.

Contact one of our knowledgeable customer service representatives to order one of our in stock configurations or to place an order for a customized strap.