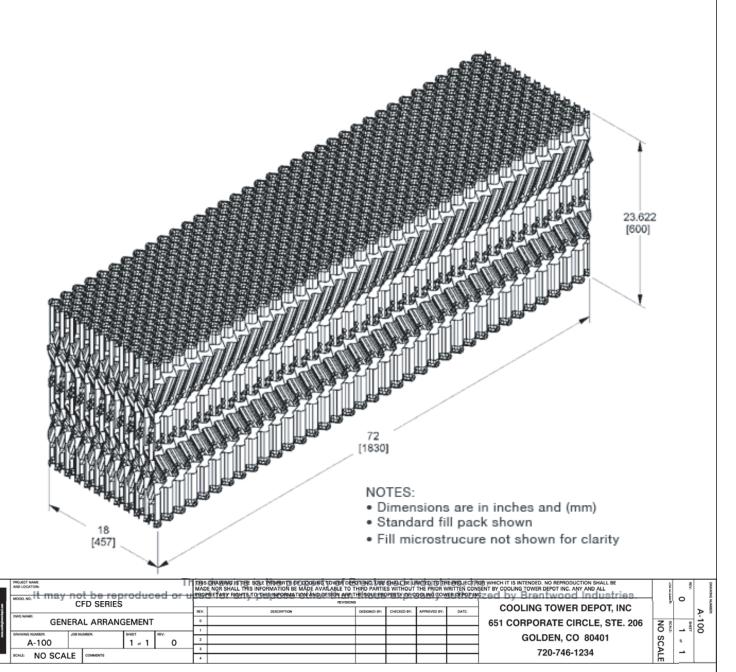

### D. Fill Modules

The fill modules shall be fabricated from PVC sheets of quality stated above and have vertically offset flutes arranged in a staggered pattern with adjacent sheets providing a continuous and horizontal redistribution of air and water. The flute height for each corrugation shall be 0.818 inches (20.8mm).

The fill shall measure up to 18 inches wide, 11.811" (300mm) or 23.622'' (600mm) high and up to 8' (2440mm) long and provide a minimum surface area of 45 ft<sup>2</sup>/ft<sup>3</sup> (147.8 m<sup>2</sup>/m<sup>3</sup>) with a minimum of 95% void-to-volume ratio.

# OF21MA Offset Vertical Film Fill

| SURFACE AREA                | SHEET SPACING | FLUTE ANGLE | SHEETS PER FT. | MEDIA PACK SIZES:<br>Depth (D), Width (W), Length (L)                |                                                                         |                                                                                                                                                  |  |
|-----------------------------|---------------|-------------|----------------|----------------------------------------------------------------------|-------------------------------------------------------------------------|--------------------------------------------------------------------------------------------------------------------------------------------------|--|
|                             |               |             |                | Minimum                                                              | Maximum                                                                 | Standard                                                                                                                                         |  |
| 45 ft2/ft3<br>(147.8 m2/m3) | 21 mm         | NA          | 14.7           | D: 11.8 in<br>(300 mm)<br>W: 5 in<br>(127 mm)<br>L: 1 ft<br>(305 mm) | D: 23.8 in<br>(605 mm)<br>W: 18 in<br>(400 mm)<br>L: 10 ft<br>(3050 mm) | D: 11.8 in (300 mm)<br>or 23.6 in (600 mm)<br>W: 18 in (458 mm)<br>L: 4 ft (1220 mm),<br>6 ft (1829 mm),<br>8 ft (2439 mm) or<br>10 ft (3048 mm) |  |